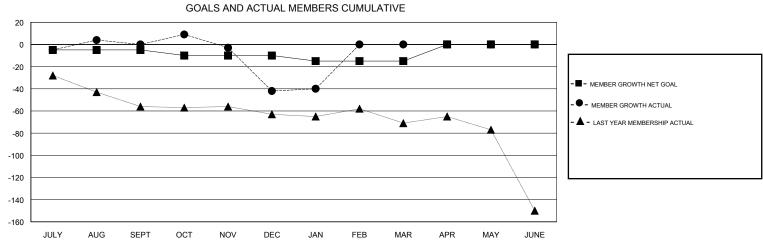

## MONTHLY MEMBERSHIP PROGRESS REPORT

## District 17 N

Results as of: 01/31/2019







| DROPPED CLUBS: 1  DROPPED MEMBERS |     | 35 CLUBS OF 75 ADDED 1 OR MORE NEW MEMBERS | GENDER DISTRIBUTION  MALE 1,099 (71.69%)  FEMALE 434 (28.31%)  Women Percentage Fiscal Year Goal: 35% |     |
|-----------------------------------|-----|--------------------------------------------|-------------------------------------------------------------------------------------------------------|-----|
| DECEASED                          | 16  | CLICK HERE FOR CUMULATIVE  MEMBERSHIP DATA | TOTAL FAMILY UNIT MEMBERS                                                                             | 280 |
| CLUB CANCELLED                    | 0   |                                            |                                                                                                       | 444 |
|