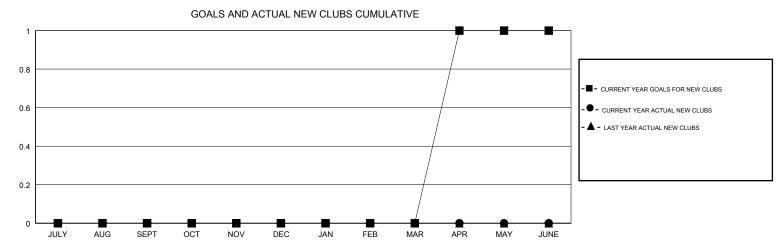

## MONTHLY MEMBERSHIP PROGRESS REPORT

## District 17 N

Results as of: 01/31/2019







| DROPPED CLUBS: 1  DROPPED MEMBERS |     | 35 CLUBS OF 75 ADDED 1 OR MORE NEW MEMBERS | GENDER DISTRIBUTION  MALE 1,099 (71.69%)  FEMALE 434 (28.31%)  Women Percentage Fiscal Year Goal: 35% |     |
|-----------------------------------|-----|--------------------------------------------|-------------------------------------------------------------------------------------------------------|-----|
| DECEASED                          | 16  | CLICK HERE FOR CUMULATIVE  MEMBERSHIP DATA | TOTAL FAMILY UNIT MEMBERS                                                                             | 280 |
| CLUB CANCELLED                    | 0   |                                            |                                                                                                       | 444 |