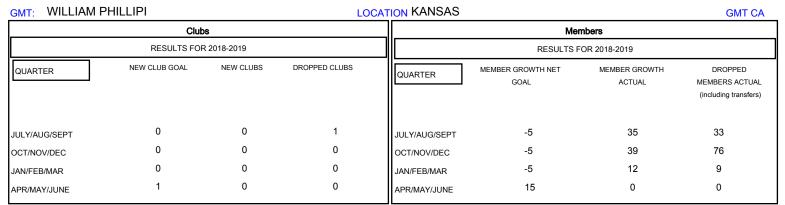

## MONTHLY MEMBERSHIP PROGRESS REPORT

## District 17 N

Results as of: 01/31/2019







| DROPPED CLUBS: 1  DROPPED MEMBERS |     | 35 CLUBS OF 75 ADDED 1 OR MORE NEW MEMBERS | GENDER DISTRIBUTION  MALE 1,099 (71.69%)  FEMALE 434 (28.31%)  Women Percentage Fiscal Year Goal: 35% |     |
|-----------------------------------|-----|--------------------------------------------|-------------------------------------------------------------------------------------------------------|-----|
| DECEASED                          | 16  | CLICK HERE FOR CUMULATIVE  MEMBERSHIP DATA | TOTAL FAMILY UNIT MEMBERS                                                                             | 280 |
| CLUB CANCELLED                    | 0   |                                            |                                                                                                       | 444